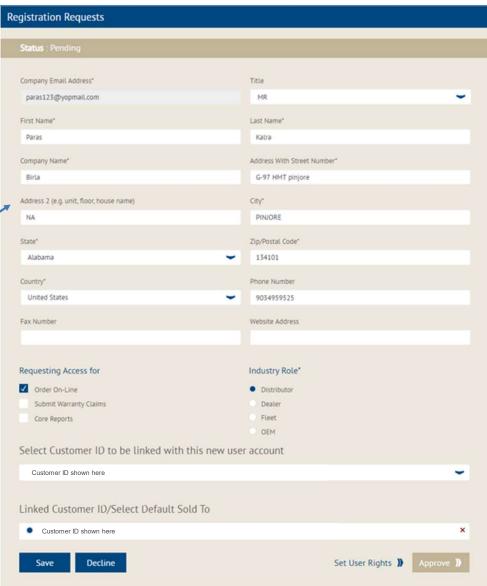

## How to see pending registration

- Visit www.b2bendix.com and sign into your account. As a customer administrator you can see all the new registration requests by users
- Under My Company Account > Users > Company Users the Customer Admin looks at the users to be reviewed and clicks on each name to edit their status or information
- Customer Admin checks whether the 'Linked Customer ID...' is linked to the correct customer ID & associated addresses / delivery locations
- Only the customer admin works on editing customer group and customer ID through their account
- Administrator can delete the user or lock their account. Locked accounts can be unlocked in the future