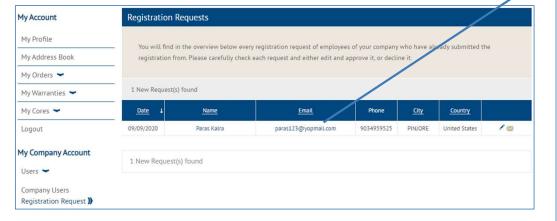

## How to see pending registration

- Visit www.b2bendix.com and sign into your account. As a customer administrator you can see all the new registration requests by users
- Under My Company Account > Users > Company Users the Customer Admin looks at the users to be reviewed and clicks on each name to edit their status or information
- Customer Admin checks whether the 'Linked Customer ID...' is linked to the correct customer ID & associated addresses / delivery locations
- Only the customer admin works on editing customer group and customer ID through their account
- Administrator can delete the user or lock their account. Locked accounts can be unlocked in the future